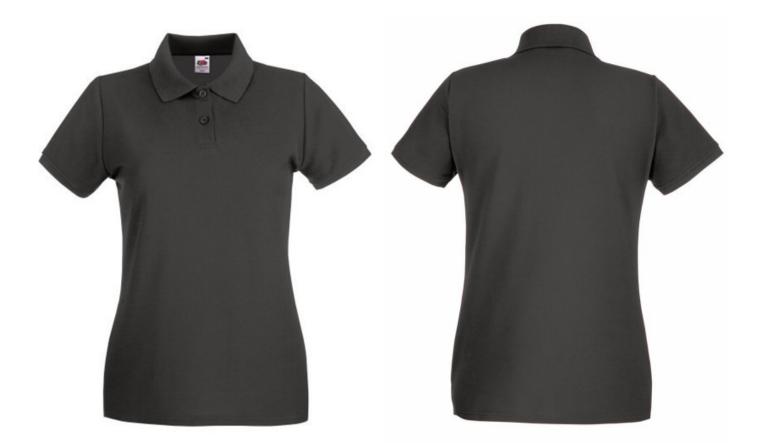

# FRUIT OF THE LOOM, LADIES PREMIUM POLO, WOMEN'S PREMIUM POLO SHIRT, LIGHT GRAPHITE, L

## Specification

Fruit of the Loom, Ladies Premium Polo, women's premium polo shirt, light graphite, L. Polo shirt for women, premium quality, 100% cotton, 180gm / m2, modern cut, slightly waisted, for everyday work and life activities, third button on the front panel, slight ruffle on the sleeves, classic polo collar. Branding: flex, flock, embroidery, sieve